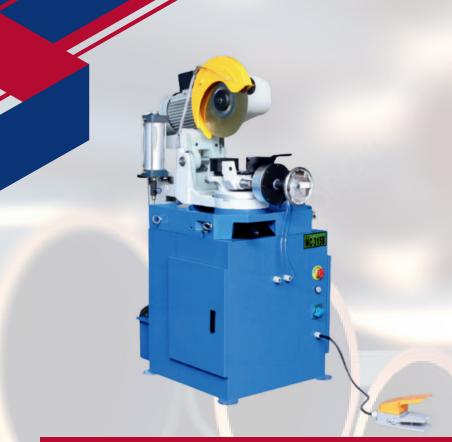

## SHITAL

PNEUMATIC PIPE CUTTING MACHINE

## MACHINE FEATURES

- Automatic Pneumatic Clamping.
- Machine Head is Pneumatically Automatic.
- · Bi-Directional clamps makes the workpiece stable and cut the surface without Burrs.
- · Head can be Swiveled with Accurate Degrees.
- Circulating coolant system with Large Tank is provided to ensure longer life of saw blade.
- High speed cutting then normal Abrasive saw and Bandsaws.

| SPECIFICATIONS       |                             |
|----------------------|-----------------------------|
| MODEL                | MC - 315 B                  |
| Main Motor           | Dual speed Motor 2.4/3.0 Kw |
| Principal Axis       | RPM 60/120                  |
| Applied Saw          | 275 / 300 mm                |
| Rotation Angle       | 90° / 45°                   |
| Clamp Type           | Bilateral                   |
| Cooling Pump         | 90 W                        |
| Using compressed air | 0.4 - 0.6 Mpa               |
| Dimension            | 740 x 600 x 1400 mm         |
| Weight (Approx)      | 320 Kg                      |
| Blade Position       | 45° Angle                   |
|                      | 70 mm                       |
|                      | 60 x 60 mm                  |
| L                    | 60 x 60 mm                  |
|                      | 60 x 60 mm                  |
|                      | 40 mm                       |
|                      | 40 x 40 mm                  |